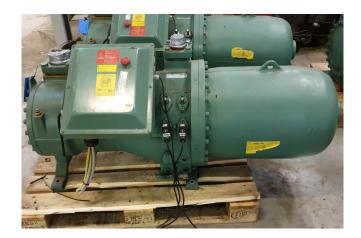

### Bitzer CSH8581-125Y-40D

#### Used Bitzer CSH8581-125Y-40D

Used compact Bitzer screw compressor CSH8581-125Y-40D. Capacity is calculated on R 134 A. Build in 2007. \*Why choose for HOSBV? Were not only the largest used refrigeration specialist in Europe, but also, we deliver all equipment including an extensive test, warranty and industrial cleaning. \*Optional we can also perform a new paint job and arrange the logistics.