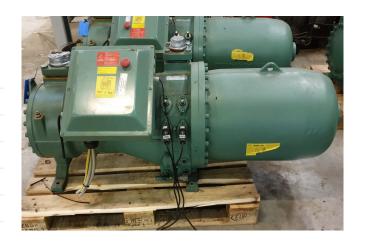

### Bitzer CSH8581-125Y-40D

#### Used Bitzer CSH8581-125Y-40D

Used compact Bitzer screw compressor CSH8581-125Y-40D. Capacity is calculated on R 134 A. Build in 2007. \*Why choose for HOSBV? Were not only the largest used refrigeration specialist in Europe, but also, we deliver all equipment including an extensive test, warranty and industrial cleaning. \*Optional we can also perform a new paint job and arrange the logistics.