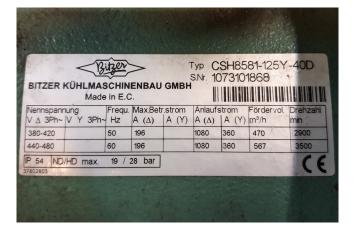

## **Specifications**

| Brand             | Bitzer           |
|-------------------|------------------|
| Туре              | CSH8581-125Y-40D |
| Refrigerant       | Freon            |
| kW at +10°C/+40°C | 378,6            |
| kW at 0°C/+40°C   | 254,4            |
| kW at -5°C/+40°C  | 205,2            |
| kW at -10°C/+40°C | 163,4            |
| kW at -20°C/+40°C | 127,9 kW at      |
|                   | -15ºC/+40ºC      |
| Capacity Control  | ✓                |
| m3 / h            | 470              |
| Remarks           | y.o.b. 2007      |
| Weight in kg.     | 850              |
| Sizes             | 1530x700x740 mm  |
| Stock             | 1                |
|                   |                  |