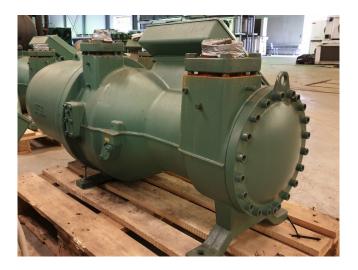

### Bitzer CSH8581-125Y-40D

#### Used Bitzer CSH8581-125Y-40D

Used compact Bitzer screw compressor CSH8581-125Y-40D. Capacity is calculated on R 134 A. Build in 2007. \*Why choose for HOSBV? Were not only the largest used refrigeration specialist in Europe, but also, we deliver all equipment including an extensive test, warranty and industrial cleaning. \*Optional we can also perform a new paint job and arrange the logistics.